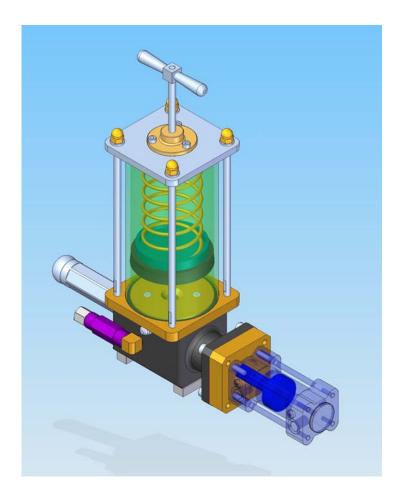

## Grease pump (TK-MGD)

Pneumatic operated Metered Grease pump for single line progressive system with adjustable grease dispensing quantity.

## Metered Grease Pump Models based on capacity-

| Model No. | Grease Dispensing<br>Capacity<br>(In grams) | Reservoir<br>Capacity<br>(In Liter) | Air Pressure<br>Supply<br>(In Bar) | Max No of Cycles<br>per Min |
|-----------|---------------------------------------------|-------------------------------------|------------------------------------|-----------------------------|
| TK-GD 1   | 0.1-1                                       | 1.2                                 | 4-10                               | 6                           |
| TK-GD 2   | 1-4                                         | 1.2                                 | 4-10                               | 5                           |
| TK-GD X   | Customized                                  | Customized                          | Х                                  | Х                           |