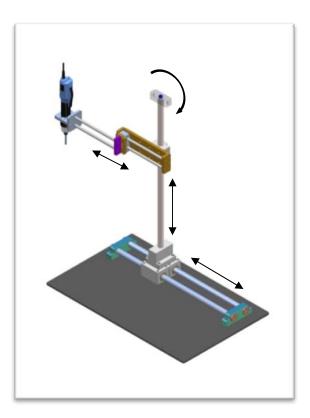

### **Key Features-**

• Ideal for tightening operations on large surface or with repetitive tightening task.