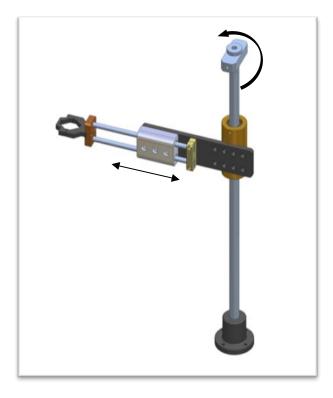

# Reaction Arms (Ergonomic Arms)

Reaction arms are specially designed to reduce operator by absorbing torque reaction which also results into improvements in the Ergonomics & work productivity of Work Station.

### 1. Linear Reaction Arms – (TK-LRA Series).

#### Key features-

- Erase Torque Reaction
- Ensure Perfect Perpendicularity
- Supress the tiredness
- Improve the tightening quality
- Reduce the absenteeism Rate
- Improve Productivity

#### A. TK-LRA-A Series-



Reaction Arm Brochure

TECHNOKRATEN LLP www.technokraten.in



## **B.** TK-LRA-B Series



## C. TK-LRA-C Series

Reaction Arm Brochure

TECHNOKRATEN LLP www.technokraten.in







2. Articulated Reaction Arm - (TK-ARA Series).

**Key Features-**

Reaction Arm Brochure

TECHNOKRATEN LLP www.technokraten.in



- Ideal for space less positions
- Better Positional Accuracy
- Less Moment of Inertia
- Highly comfortable
- Economical & Versatile as various types of Torque Tools can be mounted on same Reaction Arm
  - A. TK-ARA-A Series



**B.** TK-ARA-B Series





3. Telescopic Reaction Arms-



## **Key Features-**

- Requires Less place
- Easy to install on moving assembly lines
- Easy & quick operator handling



4. Travelling Type Reaction Arm-



### **Key Features-**

• Ideal for tightening operations on large surface or with repetitive tightening task.



## PRODUCT BY-TECH