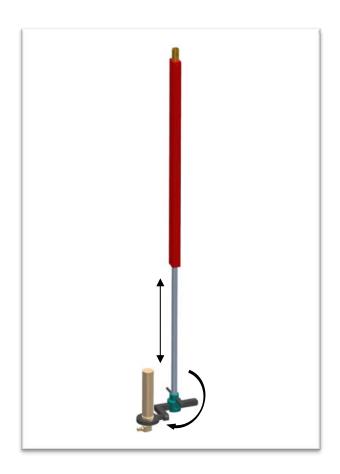

**B.** TK-ARA-B Series

3. Telescopic Reaction Arms-

## **Key Features-**

- Requires Less place
- Easy to install on moving assembly lines
- Easy & quick operator handling

4. Travelling Type Reaction Arm-