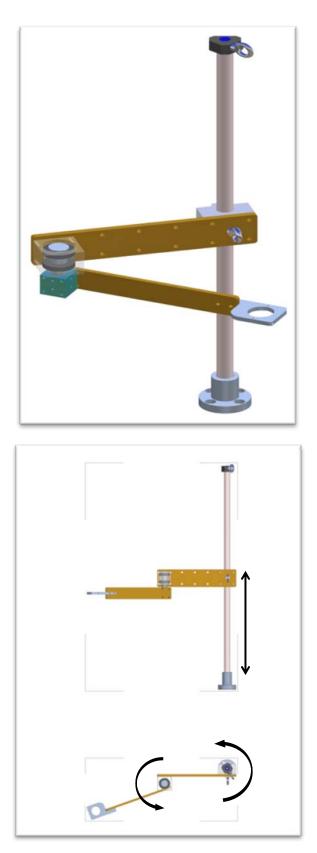

## C. TK-LRA-C Series

Reaction Arm Brochure

TECHNOKRATEN LLP www.technokraten.in

2. Articulated Reaction Arm - (TK-ARA Series).

**Key Features-**

Reaction Arm Brochure

TECHNOKRATEN LLP www.technokraten.in

- Ideal for space less positions
- Better Positional Accuracy
- Less Moment of Inertia
- Highly comfortable
- Economical & Versatile as various types of Torque Tools can be mounted on same Reaction Arm
  - A. TK-ARA-A Series

**B.** TK-ARA-B Series

3. Telescopic Reaction Arms-