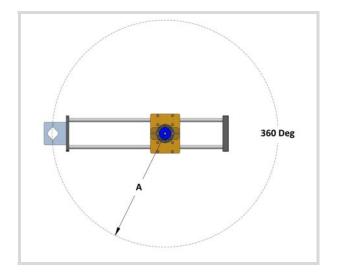

## C. TK-LRA-C Series

Reaction Arm Brochure

TECHNOKRATEN LLP www.technokraten.in

2. Articulated Reaction Arm - (TK-ARA Series).

**Key Features-**

Reaction Arm Brochure

TECHNOKRATEN LLP www.technokraten.in

- Ideal for space less positions
- Better Positional Accuracy
- Less Moment of Inertia
- Highly comfortable
- Economical & Versatile as various types of Torque Tools can be mounted on same Reaction Arm
  - A. TK-ARA-A Series