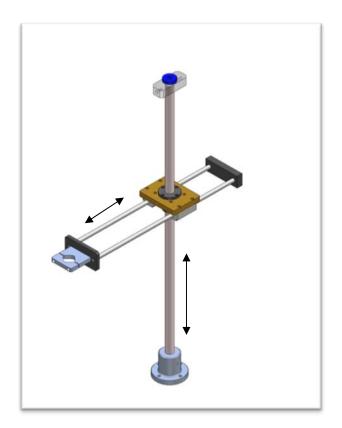

## C. TK-LRA-C Series

Reaction Arm Brochure

TECHNOKRATEN LLP www.technokraten.in

2. Articulated Reaction Arm - (TK-ARA Series).

**Key Features-**

Reaction Arm Brochure

TECHNOKRATEN LLP www.technokraten.in

- Ideal for space less positions
- Better Positional Accuracy
- Less Moment of Inertia
- Highly comfortable
- Economical & Versatile as various types of Torque Tools can be mounted on same Reaction Arm
  - A. TK-ARA-A Series